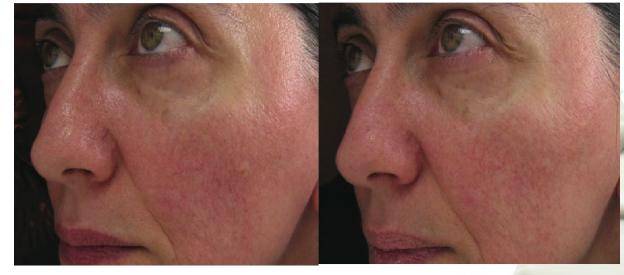

### **REPAIR + PREVENT**

BEFORE AFTER 6 Wks

BEFORE AFTER 6 wks

GROUND-BREAKING SCIENCE

Before

After 8 weeks (Applied 2x daily)

All patients including the most sensitive!

30% WRINKLE REDUCTION IN 30 DAYS

| Feature               | Benefit                                                                                                                                                                                                                                                                                                                                                                                    |
|-----------------------|--------------------------------------------------------------------------------------------------------------------------------------------------------------------------------------------------------------------------------------------------------------------------------------------------------------------------------------------------------------------------------------------|
| WHAT                  | + Instant Tightening/Firming + Reduces Fine Lines / Wrinkles + Hydrates + Reduces Redness + Increases Collagen                                                                                                                                                                                                                                                                             |
| WHEN                  | 7X Weekly AM and PM                                                                                                                                                                                                                                                                                                                                                                        |
| WHO                   | All Skin Types / Concerns<br>Especially Anti Aging Regimens                                                                                                                                                                                                                                                                                                                                |
| PRE/POST<br>PROCEDURE | Extends injectable treatments by interrupting the signal for the muscle to move & instantly firming lax skin                                                                                                                                                                                                                                                                               |
| KEY ING.              | <ul> <li>+ Peptide Blend – Collagen production</li> <li>+ 20% Acetyl Hexapeptide 8         Interrupts signal for muscle to move relaxing appearance of fine lines &amp; wrinkles     </li> <li>+ Kelp Extract – Instantly tightens/firms</li> <li>+ Hyaluronic Acid – Hydrates /plumps</li> <li>+ Glycerin—Hydrates/strengthens skin barrier</li> <li>+ Palmitoyl Tripepetide-5</li> </ul> |