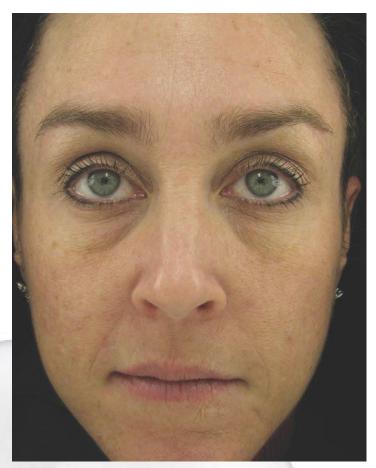

# **RETINOL**CLINICAL RESULTS

A retinol clinically proven to REDUCE facial redness, <u>not</u> INDUCE facial redness