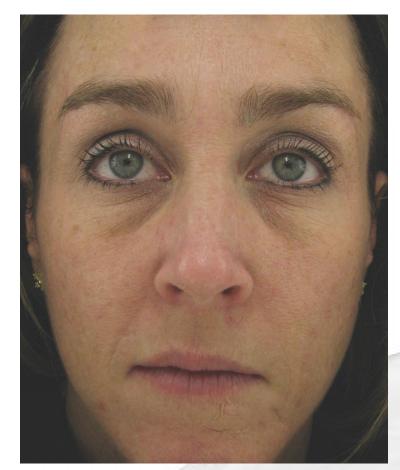

# **RETINOL**CLINICAL RESULTS

A retinol clinically proven to REDUCE facial redness, <u>not</u> INDUCE facial redness