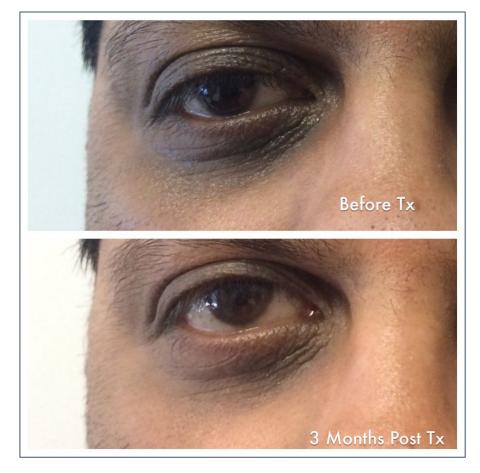

#### AFTER 6 WEEKS OF USE; % OF PATIENTS AGREED

- 80% Skin looks younger and more firm
- 90% Skin tone is more even
- 100% Skin feels hydrated and softer

|  |                       | TO SECURITY PER                                                                                                                                                                                                                                                                                                                                                    |
|--|-----------------------|--------------------------------------------------------------------------------------------------------------------------------------------------------------------------------------------------------------------------------------------------------------------------------------------------------------------------------------------------------------------|
|  | Feature               | Benefit                                                                                                                                                                                                                                                                                                                                                            |
|  | WHAT                  | + Discoloration<br>+ Anti Photo-Aging<br>+ Bruising<br>+ Puffiness                                                                                                                                                                                                                                                                                                 |
|  | WHEN                  | 7X Weekly AM/PM                                                                                                                                                                                                                                                                                                                                                    |
|  | WHO                   | All Skin Types/Concerns<br>Even Sensitive                                                                                                                                                                                                                                                                                                                          |
|  | PRE/POST<br>PROCEDURE | Great to pair with surgical eye procedures, injectables (reduces bruising) & other treatments to support/enhance treatment results                                                                                                                                                                                                                                 |
|  | KEY ING.              | <ul> <li>+ Retinol – Fine lines/crepiness</li> <li>+ Humectants – Hydrates/plumps</li> <li>+ Peptides – Collagen/ lymphatic drainage</li> <li>+ Vitamin K – Strengthens vessels</li> <li>+ Arnica – Bruising</li> <li>+ Antioxidants – Environmental protection/soothing</li> <li>+ Green Tea Polyphenols</li> <li>+ Hyaluronic Acid</li> <li>+ Emblica</li> </ul> |