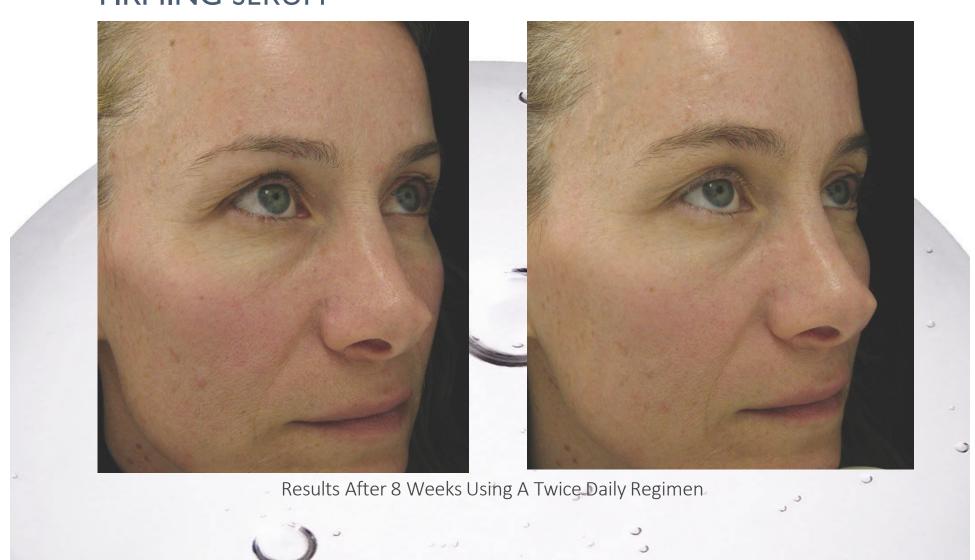

### **REPAIR + PREVENT**

BEFORE AFTER 6 Wks

BEFORE AFTER 6 wks

GROUND-BREAKING SCIENCE

Before

After 8 weeks (Applied 2x daily)

All patients including the most sensitive!

30% WRINKLE REDUCTION IN 30 DAYS

| Feature               | Benefit                                                                                                                                                                                                                                                                                                                                                                                    |
|-----------------------|--------------------------------------------------------------------------------------------------------------------------------------------------------------------------------------------------------------------------------------------------------------------------------------------------------------------------------------------------------------------------------------------|
| WHAT                  | + Instant Tightening/Firming + Reduces Fine Lines / Wrinkles + Hydrates + Reduces Redness + Increases Collagen                                                                                                                                                                                                                                                                             |
| WHEN                  | 7X Weekly AM and PM                                                                                                                                                                                                                                                                                                                                                                        |
| WHO                   | All Skin Types / Concerns<br>Especially Anti Aging Regimens                                                                                                                                                                                                                                                                                                                                |
| PRE/POST<br>PROCEDURE | Extends injectable treatments by interrupting the signal for the muscle to move & instantly firming lax skin                                                                                                                                                                                                                                                                               |
| KEY ING.              | <ul> <li>+ Peptide Blend – Collagen production</li> <li>+ 20% Acetyl Hexapeptide 8         Interrupts signal for muscle to move relaxing appearance of fine lines &amp; wrinkles     </li> <li>+ Kelp Extract – Instantly tightens/firms</li> <li>+ Hyaluronic Acid – Hydrates /plumps</li> <li>+ Glycerin—Hydrates/strengthens skin barrier</li> <li>+ Palmitoyl Tripepetide-5</li> </ul> |