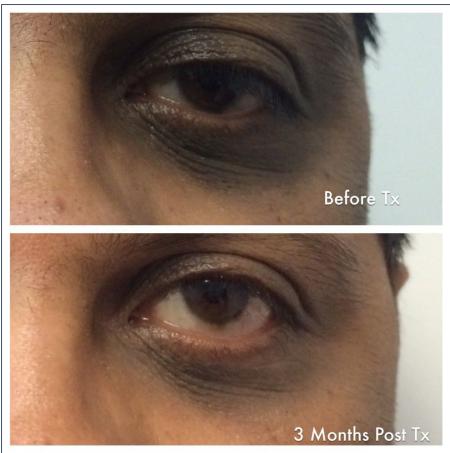

#### AFTER 6 WEEKS OF USE; % OF PATIENTS AGREED

- 80% Skin looks younger and more firm
- 90% Skin tone is more even
- 100% Skin feels hydrated and softer

|  |                       | TO SECURITY PER                                                                                                                                                                                                                                                                                                                                                    |
|--|-----------------------|--------------------------------------------------------------------------------------------------------------------------------------------------------------------------------------------------------------------------------------------------------------------------------------------------------------------------------------------------------------------|
|  | Feature               | Benefit                                                                                                                                                                                                                                                                                                                                                            |
|  | WHAT                  | + Discoloration<br>+ Anti Photo-Aging<br>+ Bruising<br>+ Puffiness                                                                                                                                                                                                                                                                                                 |
|  | WHEN                  | 7X Weekly AM/PM                                                                                                                                                                                                                                                                                                                                                    |
|  | WHO                   | All Skin Types/Concerns<br>Even Sensitive                                                                                                                                                                                                                                                                                                                          |
|  | PRE/POST<br>PROCEDURE | Great to pair with surgical eye procedures, injectables (reduces bruising) & other treatments to support/enhance treatment results                                                                                                                                                                                                                                 |
|  | KEY ING.              | <ul> <li>+ Retinol – Fine lines/crepiness</li> <li>+ Humectants – Hydrates/plumps</li> <li>+ Peptides – Collagen/ lymphatic drainage</li> <li>+ Vitamin K – Strengthens vessels</li> <li>+ Arnica – Bruising</li> <li>+ Antioxidants – Environmental protection/soothing</li> <li>+ Green Tea Polyphenols</li> <li>+ Hyaluronic Acid</li> <li>+ Emblica</li> </ul> |

### EYE BRIGHTENING PLUS

## EYE BRIGHTENING PLUS