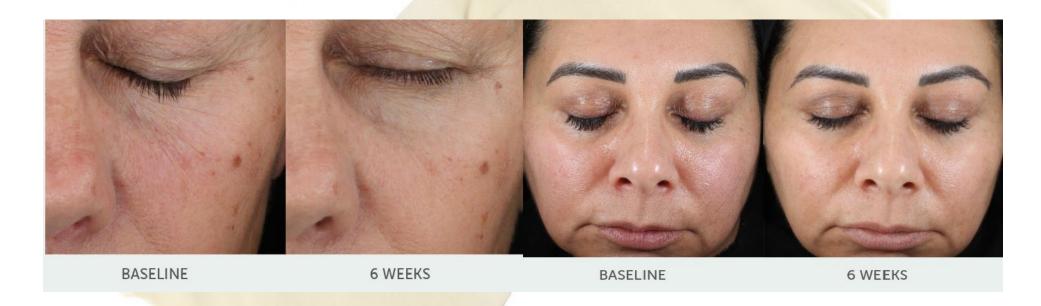

# **RETINOL**CLINICAL RESULTS

A retinol clinically proven to REDUCE facial redness, <u>not</u> INDUCE facial redness

### **REPAIR + PREVENT**

BEFORE AFTER 6 Wks

BEFORE AFTER 6 wks

GROUND-BREAKING SCIENCE

Before

After 8 weeks (Applied 2x daily)

All patients including the most sensitive!

30% WRINKLE REDUCTION IN 30 DAYS