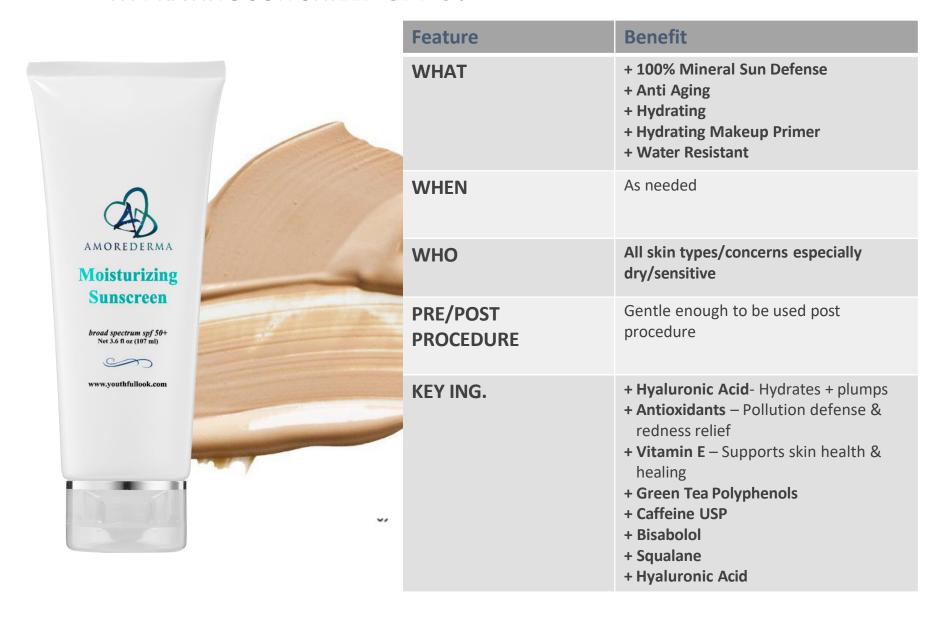

res, injectables (reduces bruising) & other treatments to support/enhance treatment results                                                                                                                                                                                                                                 |
|  | KEY ING.              | <ul> <li>+ Retinol – Fine lines/crepiness</li> <li>+ Humectants – Hydrates/plumps</li> <li>+ Peptides – Collagen/ lymphatic drainage</li> <li>+ Vitamin K – Strengthens vessels</li> <li>+ Arnica – Bruising</li> <li>+ Antioxidants – Environmental protection/soothing</li> <li>+ Green Tea Polyphenols</li> <li>+ Hyaluronic Acid</li> <li>+ Emblica</li> </ul> |

### EYE BRIGHTENING PLUS





## EYE BRIGHTENING PLUS



#### **HYDRATING SUN SHIELD SPF 50**





## COMPLEXION RENEWAL

#### FREE OF

- + Fragrance + Oil + Gluten + Parabens Sulfate
- Non-Comedogenic
   Hypoallergenic

### GLY / SAL 10-2 PADS



| Feature               | Benefit                                                                                                                                                                                                                        |
|-----------------------|--------------------------------------------------------------------------------------------------------------------------------------------------------------------------------------------------------------------------------|
| WHAT                  | + Oil Regulation + Exfoliation + Brightening + Tone + Black heads, White heads, Cystic Acne (in conjunction with benzoy