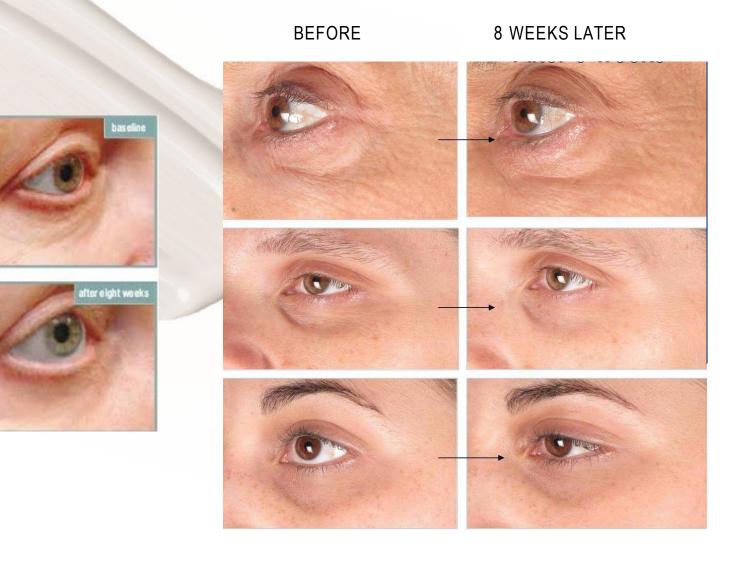

#### FRACTIONATED HYALURONIC ACID HYDRATING SERUM

**6 WEEKS** 

#### AFTER 6 WEEKS OF USE; % OF PATIENTS AGREED

- 80% Skin looks younger and more firm
- 90% Skin tone is more even
- 100% Skin feels hydrated and softer

|  |                       | TO SECURITY PER                                                                                                                                                                                                                                                                                                                                                    |
|--|-----------------------|--------------------------------------------------------------------------------------------------------------------------------------------------------------------------------------------------------------------------------------------------------------------------------------------------------------------------------------------------------------------|
|  | Feature               | Benefit                                                                                                                                                                                                                                                                                                                                                            |
|  | WHAT                  | + Discoloration<br>+ Anti Photo-Aging<br>+ Bruising<br>+ Puffiness                                                                                                                                                                                                                                                                                                 |
|  | WHEN                  | 7X Weekly AM/PM                                                                                                                                                                                                                                                                                                                                                    |
|  | WHO                   | All Skin Types/Concerns<br>Even Sensitive                                                                                                                                                                                                                                                                                                                          |
|  | PRE/POST<br>PROCEDURE | Great to pair with surgical eye procedures, injectables (reduces bruising) & other treatments to support/enhance treatment results                                                                                                                                                                                                                                 |
|  | KEY ING.              | <ul> <li>+ Retinol – Fine lines/crepiness</li> <li>+ Humectants – Hydrates/plumps</li> <li>+ Peptides – Collagen/ lymphatic drainage</li> <li>+ Vitamin K – Strengthens vessels</li> <li>+ Arnica – Bruising</li> <li>+ Antioxidants – Environmental protection/soothing</li> <li>+ Green Tea Polyphenols</li> <li>+ Hyaluronic Acid</li> <li>+ Emblica</li> </ul> |